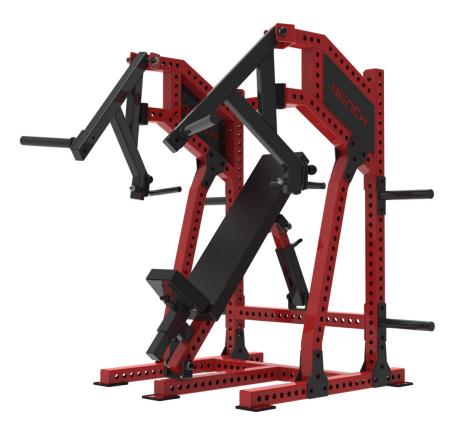

# **EXCEED Seated Decline Press**

## **Description**

Transform your upper body workouts with our Exceed Seated Decline Bench Press. The Exceed Seated Decline Bench Press features adjustable seat height, back rest angle, and grips for a fully customizable experience. With a huge capacity for plates, the Exceed Seated Decline Bench Press is perfect for building chest and shoulder muscles, the comfortable and sturdy design ensures safety and stability during your workout. Whether you're a beginner or a pro, the Exceed Seated Decline Bench Press is a great addition to any home gym or commercial fitness facility.