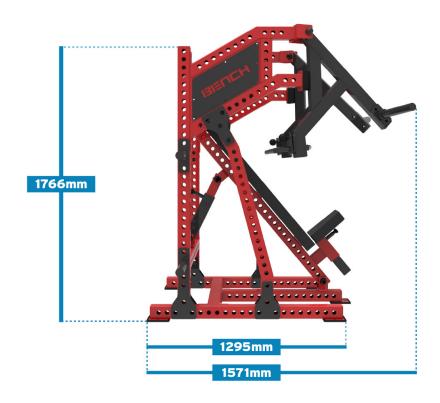

# **Specifications**

| Material: | 75mm x 75mm steel tube frame |
|-----------|------------------------------|
| Length:   | 1295mm                       |
| Height:   | 1766mm                       |
| Width:    | 1872mm                       |
| Weight:   | 246kg                        |

## **Dimensions**