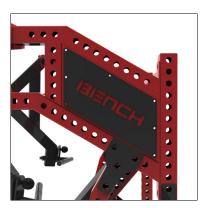

At Bench Fitness, we strive to exceed expectations, and our Exceed Plate loaded machines exemplify this philosophy. You can customize the complete range of machines with an extensive range of colors and even add your own branding for a personalized touch. Additionally, all Exceed plate loaded machines are compatible with our REVOLVE band pegs, which can help you take your workouts to the next level.

Adjustable back angle

Customizable logo plates

3 position adjustable knurled handles