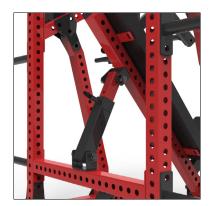

Adjustable back angle

Customizable logo plates

3 position adjustable knurled handles