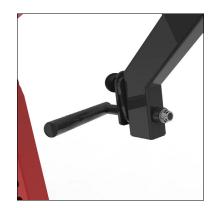

Adjustable back angle

Customizable logo plates

3 position adjustable knurled handles