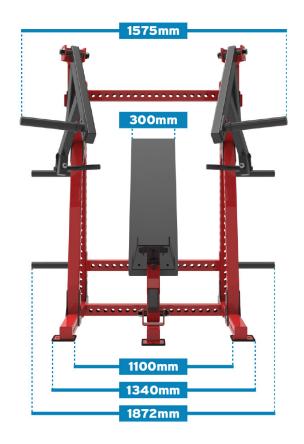

# **Specifications**

| Material: | 75mm x 75mm steel tube frame |
|-----------|------------------------------|
| Length:   | 1295mm                       |
| Height:   | 1766mm                       |
| Width:    | 1872mm                       |
| Weight:   | 246kg                        |

## **Dimensions**